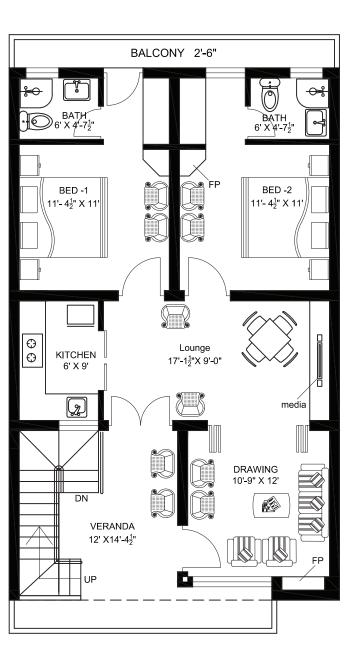

## **Layout Plan Type-2**

Proposed Design of a House..(25x50)
Type-2 Ground Floor Plan...1000 sqft
Total Covered Area..2250 sqft

Proposed Design of a House..(25x50) Type-2 First Floor Plan....1000 sqft

Proposed Design of a House..(25x50)
Type-2 Mumty Floor Plan....250 sqft

## **Graphical Layout Plan Type-2**

Proposed Design of a House..(25x50)
Type-2 Ground Floor Plan...1000 sqft
Total Covered Area..2250 sqft

Proposed Design of a House..(25x50) Type-2 First Floor Plan....1000 sqft

### 1st & 2nd Floor

**Coverd Area 1250 Sqft** 

**Total Amount** 

Rs.98,00,000

**Down Payment** 

Rs.9,80,000

Confirmation

Rs.9,80,000