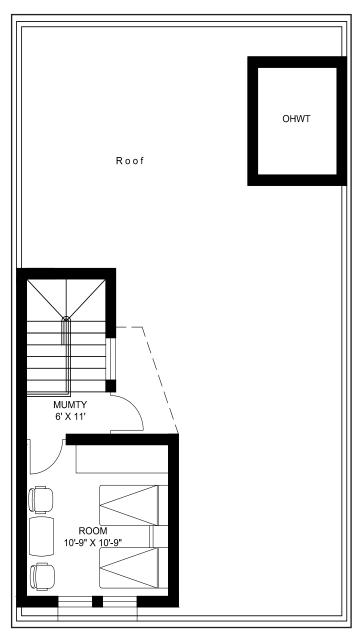

## **Layout Plan Type-1**

Proposed Design of a House..(25x50) Type-1 Ground Floor Plan Covered Area..1000 sqft

Proposed Design of a House..(25x50)
Type-1 First Floor Plan
Covered Area..625 sqft

Proposed Design of a House..(25x50)
Type-1 Mumty Floor Plan....250 sqft

Proposed Design of a House..(25x50)
Type-1 Mumty Floor Plan....250 sqft