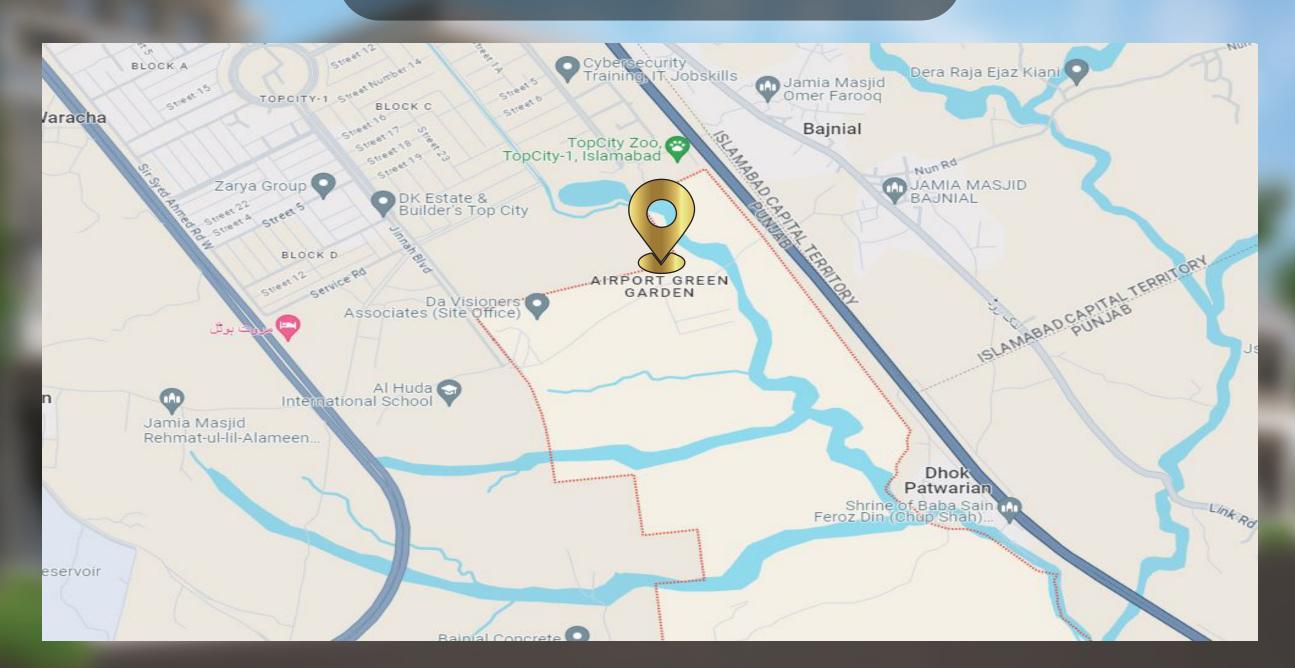

## Overview

Aryan Homes Islamabad is a Beautifully Designed Built-in Homes Prestigious Project ideally located at Airport Green Garden, Islamabad. Aryan Homes is easily accessible from all the corners of Islamabad, and its location offers unparalleled convenience and connectivity. Situated nearest to the motorway and 0-km from the Airport, residents of Aryan Homes will enjoy effortless access to major transportation arteries, ensuring seamless travel to and from the key destinations of Rawalpindi & Islamabad. This strategic location of Aryan Homes Islamabad nearest to Airport & Motorway shows huge demands for homes & portions on rent, therefore investment in Aryan Homes is not only secure but it also forecasts huge return on investment in shape of high rental returns for home owners.

#### Site

Airport Green Garden, Islamabad