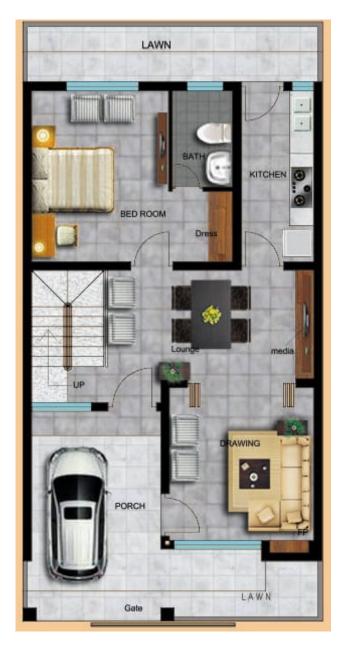

## **Layout Plan Type-2**

Proposed Design of a House..(25x50)
Type-2 Ground Floor Plan...1000 sqft
Total Covered Area..2250 sqft

Proposed Design of a House..(25x50) Type-2 First Floor Plan....1000 sqft

Proposed Design of a House..(25x50)
Type-2 Mumty Floor Plan....250 sqft

## **Graphical Layout Plan Type-2**

Proposed Design of a House..(25x50)
Type-2 Ground Floor Plan...1000 sqft
Total Covered Area..2250 sqft

Proposed Design of a House..(25x50) Type-2 First Floor Plan....1000 sqft