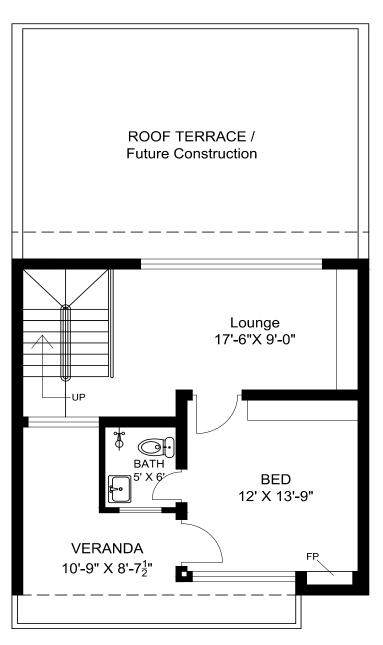

## **Layout Plan Type-1**

Proposed Design of a House..(25x50) Type-1 Ground Floor Plan Covered Area..1000 sqft

Proposed Design of a House..(25x50)
Type-1 First Floor Plan
Covered Area..625 sqft

Proposed Design of a House..(25x50)
Type-1 Mumty Floor Plan....250 sqft

## **Graphical Layout Plan Type-1**

Proposed Design of a House..(25x50) Type-1 Ground Floor Plan Covered Area..1000 sqft

Proposed Design of a House..(25x50) Type-1 First Floor Plan Covered Area..625 sqft