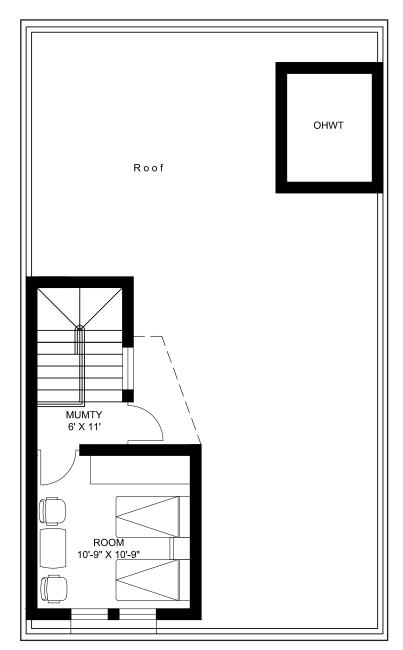

## **Layout Plan Type-1**

Proposed Design of a House..(25x50) Type-1 Ground Floor Plan Covered Area..1000 sqft

Proposed Design of a House..(25x50)
Type-1 First Floor Plan
Covered Area..625 sqft

Proposed Design of a House..(25x50)
Type-1 Mumty Floor Plan....250 sqft

Proposed Design of a House..(25x50)
Type-1 Mumty Floor Plan....250 sqft