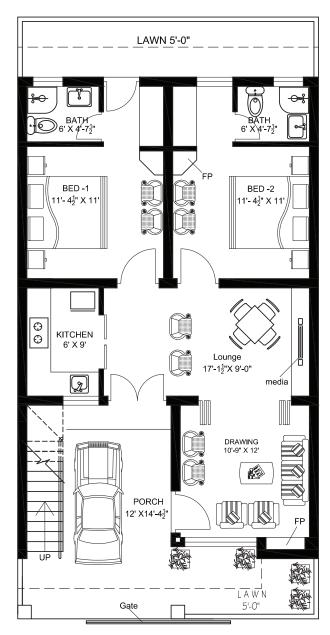

## **Layout Plan Type-2**

Proposed Design of a House..(25x50)
Type-2 Ground Floor Plan...1000 sqft
Total Covered Area..2250 sqft

Proposed Design of a House..(25x50) Type-2 First Floor Plan....1000 sqft

Proposed Design of a House..(25x50)
Type-2 Mumty Floor Plan....250 sqft

## **Graphical Layout Plan Type-2**

Proposed Design of a House..(25x50)
Type-2 Ground Floor Plan...1000 sqft
Total Covered Area..2250 sqft

Proposed Design of a House..(25x50) Type-2 First Floor Plan....1000 sqft

### **Ground Floor**

**Coverd Area 1000 Sqft** 

| - 4 1 |                     | 4   |
|-------|---------------------|-----|
| Total | $\Delta m \alpha i$ | int |
| IULAI |                     | чиц |

Rs.98,00,000