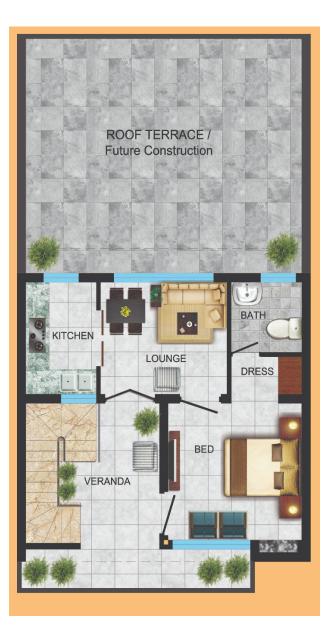

## **Layout Plan Type-2**

Proposed Design of a House..(25x50)
Type-2 Ground Floor Plan...1000 sqft
Total Covered Area..2250 sqft

Proposed Design of a House..(25x50) Type-2 First Floor Plan....1000 sqft

Proposed Design of a House..(25x50)
Type-2 Mumty Floor Plan....250 sqft

## **Graphical Layout Plan Type-2**

Proposed Design of a House..(25x50)
Type-2 Ground Floor Plan...1000 sqft
Total Covered Area..2250 sqft

Proposed Design of a House..(25x50) Type-2 First Floor Plan....1000 sqft