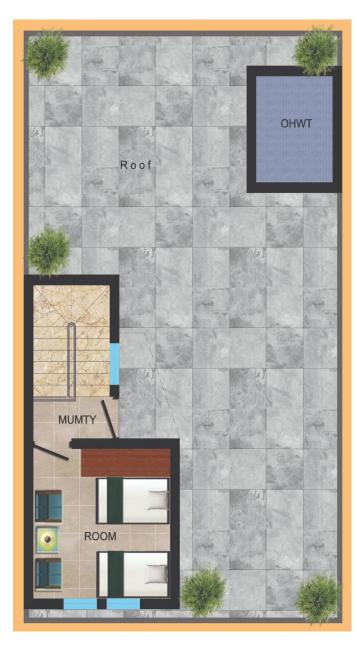

## **Layout Plan Type-1**

Proposed Design of a House..(25x50) Type-1 Ground Floor Plan Covered Area..1000 sqft

Proposed Design of a House..(25x50)
Type-1 First Floor Plan
Covered Area..625 sqft

Proposed Design of a House..(25x50)
Type-1 Mumty Floor Plan....250 sqft

## **Graphical Layout Plan Type-1**

Proposed Design of a House..(25x50) Type-1 Ground Floor Plan Covered Area..1000 sqft

Proposed Design of a House..(25x50) Type-1 First Floor Plan Covered Area..625 sqft

Proposed Design of a House..(25x50)
Type-1 Mumty Floor Plan....250 sqft