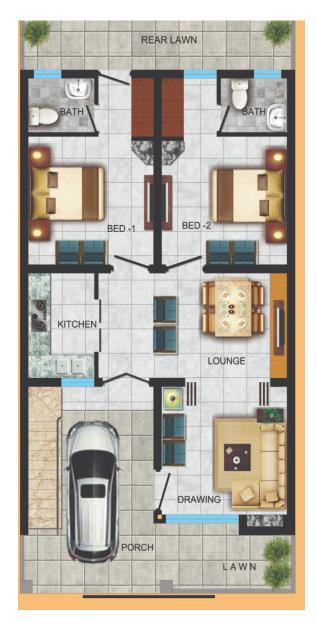

## **Layout Plan Type-2**

Proposed Design of a House..(25x50)
Type-2 Ground Floor Plan...1000 sqft
Total Covered Area..2250 sqft

Proposed Design of a House..(25x50) Type-2 First Floor Plan....1000 sqft

Proposed Design of a House..(25x50)
Type-2 Mumty Floor Plan....250 sqft

## **Graphical Layout Plan Type-2**

Proposed Design of a House..(25x50)
Type-2 Ground Floor Plan...1000 sqft
Total Covered Area..2250 sqft

Proposed Design of a House..(25x50) Type-2 First Floor Plan....1000 sqft