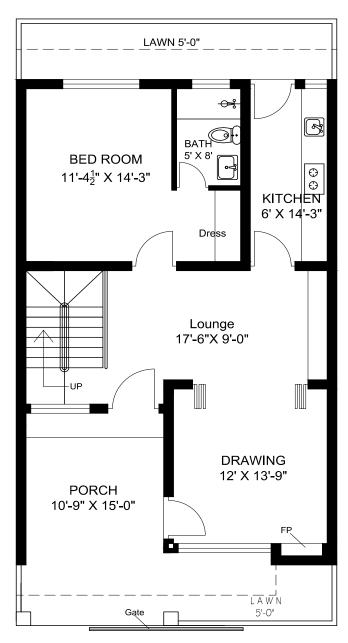

## **Layout Plan Type-1**

Proposed Design of a House..(25x50) Type-1 Ground Floor Plan Covered Area..1000 sqft

Proposed Design of a House..(25x50)
Type-1 First Floor Plan
Covered Area..625 sqft

Proposed Design of a House..(25x50)
Type-1 Mumty Floor Plan....250 sqft

## **Graphical Layout Plan Type-1**

Proposed Design of a House..(25x50) Type-1 Ground Floor Plan Covered Area..1000 sqft

Proposed Design of a House..(25x50) Type-1 First Floor Plan Covered Area..625 sqft