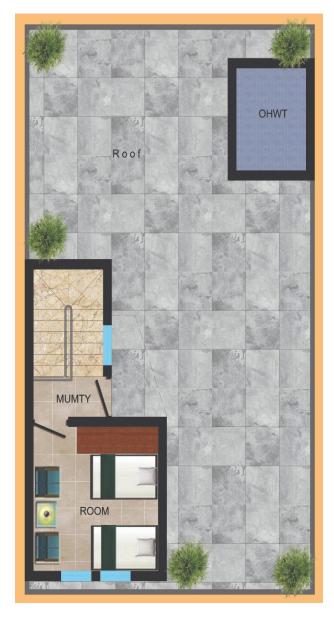

## **Layout Plan Type-2**

Proposed Design of a House..(25x50)
Type-2 Ground Floor Plan...1000 sqft
Total Covered Area..2250 sqft

Proposed Design of a House..(25x50) Type-2 First Floor Plan....1000 sqft

Proposed Design of a House..(25x50)
Type-2 Mumty Floor Plan....250 sqft

Proposed Design of a House..(25x50) Type-2 Mumty Floor Plan....250 sqft