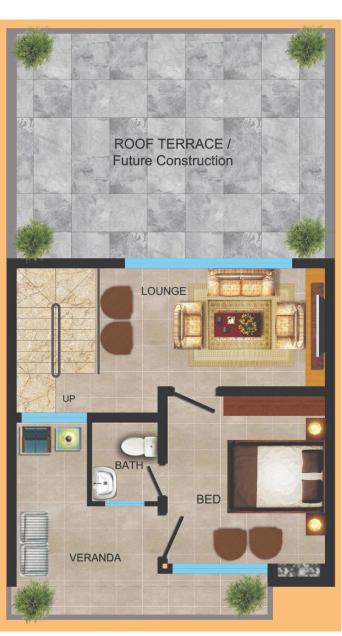

## **Layout Plan Type-1**

Proposed Design of a House..(25x50) Type-1 Ground Floor Plan Covered Area..1000 sqft

Proposed Design of a House..(25x50)
Type-1 First Floor Plan
Covered Area..625 sqft

Proposed Design of a House..(25x50)
Type-1 Mumty Floor Plan....250 sqft

## **Graphical Layout Plan Type-1**

Proposed Design of a House..(25x50) Type-1 Ground Floor Plan Covered Area..1000 sqft

Proposed Design of a House..(25x50) Type-1 First Floor Plan Covered Area..625 sqft